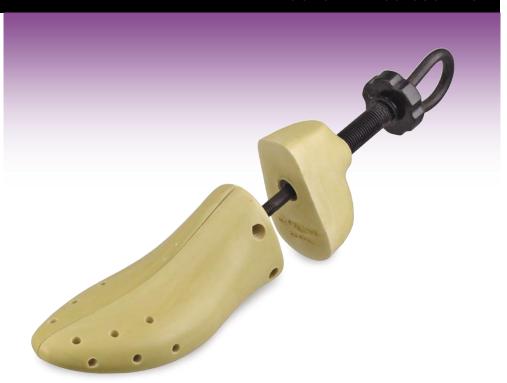

## 2-Way Stretcher

9099

Available in men's small, medium, large and x-large; women's small, medium and large sizes.